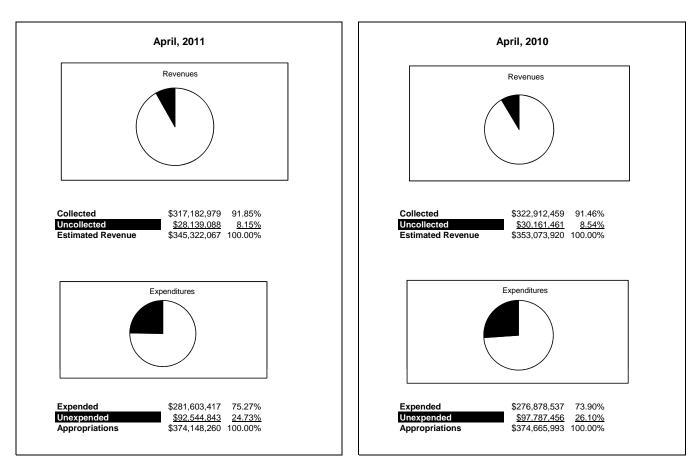

|                                                          | General Fund |                 |                 |                |                |                |                                         |                     |
|----------------------------------------------------------|--------------|-----------------|-----------------|----------------|----------------|----------------|-----------------------------------------|---------------------|
| The School District of Sarasota County, FL               |              |                 |                 |                |                |                |                                         |                     |
| <b>Revenue &amp; Expenditures - Budget And Actual</b>    | Account      | Budgeted        | Amounts         | Actual         | Percentage of  | Prior YTD      | Differnece                              | %                   |
| April 30, 2011                                           | Number       | Original        | Current         | Amounts        | Current Budget | Actual         | Increase/(Decrease)                     | Increase/(Decrease) |
| REVENUES                                                 |              |                 |                 |                |                |                |                                         |                     |
| Federal Direct                                           | 3100         | 323,374.00      | 323,374.00      | 255,794.93     | 79.10%         | 233,788.08     | 22,006.85                               | 9.41%               |
| Federal Through State                                    | 3200         | 1,163,250.00    | 1,163,250.00    | 1,258,110.50   | 108.15%        | 1,279,310.55   | (21,200.05)                             | -1.66%              |
| State Sources                                            | 3300         | 68,054,353.00   | 61,454,328.00   | 51,804,039.97  | 84.30%         | 54,498,289.22  | (2,694,249.25)                          | -4.94%              |
| Local Sources                                            | 3400         | 277,841,354.00  | 282,381,115.00  | 263,865,033.61 | 93.44%         | 266,901,071.59 | (3,036,037.98)                          | -1.14%              |
| Total Revenues                                           |              | 347,382,331.00  | 345,322,067.00  | 317,182,979.01 | 91.85%         | 322,912,459.44 | (5,729,480.43)                          | -1.77%              |
| EXPENDITURES                                             |              |                 |                 |                |                |                |                                         |                     |
| Current:                                                 |              |                 |                 |                |                |                |                                         |                     |
| Instruction                                              | 5000         | 242,296,497.00  | 240,369,575.00  | 175,934,812.85 | 73.19%         | 169,909,837.92 | 6,024,974.93                            | 3.55%               |
| Pupil Personnel Services                                 | 6100         | 22,007,231.00   | 21,815,707.00   | 16,271,107.39  | 74.58%         | 16,153,925.05  | 117,182.34                              | 0.73%               |
| Instructional Media Services                             | 6200         | 5,137,578.00    | 5,384,424.00    | 3,836,683.71   | 71.26%         | 3,723,379.38   | 113,304.33                              | 3.04%               |
| Instruction and Curriculum Development Services          | 6300         | 2,194,346.00    | 2,167,067.00    | 2,017,046.66   | 93.08%         | 1,829,515.11   | 187,531.55                              | 10.25%              |
| Instructional Staff Training Services                    | 6400         | 1,442,521.00    | 1,574,774.00    | 1,117,454.59   | 70.96%         | 945,711.29     | 171,743.30                              | 18.16%              |
| Instruction Related Technolgy                            | 6500         | 1,445,470.00    | 1,395,372.00    | 1,116,603.53   | 80.02%         | 1,151,514.33   | (34,910.80)                             | -3.03%              |
| Board                                                    | 7100         | 1,472,811.00    | 1,472,811.00    | 887,194.59     | 60.24%         | 1,741,345.95   | (854,151.36)                            | -49.05%             |
| General Administration                                   | 7200         | 2,125,277.00    | 1,890,238.00    | 1,385,213.10   | 73.28%         | 1,673,041.72   | (287,828.62)                            | -17.20%             |
| School Administration                                    | 7300         | 17,983,166.00   | 17,636,432.00   | 13,891,333.32  | 78.76%         | 14,108,396.55  | (217,063.23)                            | -1.54%              |
| Facilities Acquisition and Construction                  | 7410         |                 | 0.00            | 0.00           |                |                | 0.00                                    |                     |
| Fiscal Services                                          | 7500         | 2,022,865.00    | 2,022,865.00    | 1,664,310.75   | 82.27%         | 1,739,332.68   | (75,021.93)                             | -4.31%              |
| Food Services                                            | 7600         | 73,669.00       | 73,669.00       | 29,393.22      | 39.90%         | 13,451.93      | 15,941.29                               | 118.51%             |
| Central Services                                         | 7700         | 5,550,847.00    | 5,877,778.00    | 4,761,409.02   | 81.01%         | 4,647,326.74   | 114,082.28                              | 2.45%               |
| Pupil Transportation Services                            | 7800         | 16,988,911.00   | 16,608,914.00   | 13,010,619.24  | 78.34%         | 13,166,623.76  | (156,004.52)                            | -1.18%              |
| Operation of Plant                                       | 7900         | 36,403,034.00   | 34,406,801.00   | 27,874,827.55  | 81.02%         | 28,182,168.36  | (307,340.81)                            | -1.09%              |
| Maintenance of Plant                                     | 8100         | 17,021,891.00   | 16,594,092.00   | 14,468,391.14  | 87.19%         | 14,945,980.75  | (477,589.61)                            | -3.20%              |
| Administrative Tech Services                             | 8200         | 2,367,767.00    | 3,116,928.00    | 1,977,366.31   | 63.44%         | 2,134,983.19   | (157,616.88)                            | -7.38%              |
| Community Services                                       | 9100         | 1,078,522.00    | 1,740,813.00    | 1,359,649.92   | 78.10%         | 812,002.75     | 547,647.17                              | 67.44%              |
| Debt Service                                             | 9200         |                 |                 |                |                |                | 0.00                                    |                     |
| Total Expenditures                                       |              | 377,612,403.00  | 374,148,260.00  | 281,603,416.89 | 75.27%         | 276,878,537.46 | 4,724,879.43                            | 1.71%               |
| Excess (Deficiency) of Revenues Over (Under) Expenditure | s            | (30,230,072.00) | (28,826,193.00) | 35,579,562.12  | -123.43%       | 46,033,921.98  | (10,454,359.86)                         | -22.71%             |
| OTHER FINANCING SOURCES (USES)                           |              |                 |                 |                |                |                |                                         |                     |
| Other Financing Sources                                  | 3700         |                 |                 | 11,525.61      |                | 93,402.70      | (81,877.09)                             | -87.66%             |
| Transfers In                                             | 3600         | 21,106,466.00   | 21,106,466.00   | 14,678,671.75  | 69.55%         | 14,172,664.40  | 506,007.35                              | 3.57%               |
| Transfers Out                                            | 9700         | (698,812.00)    | (698,812.00)    | (698,812.00)   | 100.00%        |                | (698,812.00)                            | 100.00%             |
| Total Other Financing Sources (Uses)                     |              | 20,407,654.00   | 20,407,654.00   | 13,991,385.36  | 68.56%         | 14,266,067.10  | (274,681.74)                            | -1.93%              |
| Net Change in Fund Balances                              |              | (9,822,418.00)  | (8,418,539.00)  | 49,570,947.48  |                | 60,299,989.08  | (10,729,041.60)                         | -17.79%             |
| Fund Balances, Prior Year                                | 2800         | 66,907,356.00   | 66,907,356.00   | 66,843,312.41  |                | 59,030,875.00  | 7,812,437.41                            | 13.23%              |
| Adjustment to Fund Balances                              | 2891         | (4,724.00)      | (4,724.00)      |                |                |                | , , , , , , , , , , , , , , , , , , , , |                     |
| Fund Balances, Current Year                              | 2700         | 57,080,214.00   | 58,484,093.00   | 116,414,259.89 | 199.05%        | 119,330,864.08 | (2,916,604.19)                          | -2.44%              |