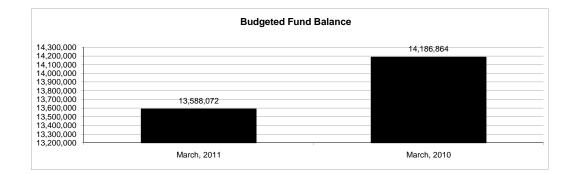

|                                                          | Internal Service Fund |                                      |                                      |                |                |                 |                     |                     |  |  |
|----------------------------------------------------------|-----------------------|--------------------------------------|--------------------------------------|----------------|----------------|-----------------|---------------------|---------------------|--|--|
| The School District of Sarasota County, FL               |                       |                                      |                                      |                |                |                 |                     |                     |  |  |
| <b>Revenue &amp; Expenditures - Budget And Actual</b>    | Account               | Budgeted                             |                                      | Actual         | Percentage of  | Prior YTD       | Differnece          | %                   |  |  |
| April 30, 2011                                           | Number                | Original                             | Current                              | Amounts        | Current Budget | Actual          | Increase/(Decrease) | Increase/(Decrease) |  |  |
| REVENUES                                                 |                       |                                      |                                      |                |                |                 |                     |                     |  |  |
| Federal Direct                                           | 3100                  |                                      |                                      |                |                |                 |                     |                     |  |  |
| Federal Through State                                    | 3200                  |                                      |                                      |                |                |                 |                     |                     |  |  |
| State Sources                                            | 3300                  |                                      |                                      |                |                |                 |                     |                     |  |  |
| Local Sources                                            | 3400                  | 2,679,496.00                         | 2,679,496.00                         | 2,257,155.19   | 84.24%         | 4,213,140.26    | (1,955,985.07)      | -46.43%             |  |  |
| Total Revenues                                           |                       | 2,679,496.00                         | 2,679,496.00                         | 2,257,155.19   | 84.24%         | 4,213,140.26    | (1,955,985.07)      | -46.43%             |  |  |
| EXPENDITURES                                             |                       |                                      |                                      |                |                |                 |                     |                     |  |  |
| Current:                                                 |                       |                                      |                                      |                |                |                 |                     |                     |  |  |
| Instruction                                              | 5000                  |                                      |                                      |                |                |                 |                     |                     |  |  |
| Pupil Personnel Services                                 | 6100                  |                                      |                                      |                |                |                 |                     |                     |  |  |
| Instructional Media Services                             | 6200                  |                                      |                                      |                |                |                 |                     |                     |  |  |
| Instruction and Curriculum Development Services          | 6300                  |                                      |                                      |                |                |                 |                     |                     |  |  |
| Instructional Staff Training Services                    | 6400                  |                                      |                                      |                |                |                 |                     |                     |  |  |
| Instruction Related Technolgy                            | 6500                  |                                      |                                      |                |                |                 |                     |                     |  |  |
| Board                                                    | 7100                  |                                      |                                      |                |                |                 |                     |                     |  |  |
| General Administration                                   | 7200                  |                                      |                                      |                |                |                 |                     |                     |  |  |
| School Administration                                    | 7300                  |                                      |                                      |                |                |                 |                     |                     |  |  |
| Facilities Acquisition and Construction                  | 7410                  |                                      |                                      |                |                |                 |                     |                     |  |  |
| Fiscal Services                                          | 7500                  |                                      |                                      |                |                |                 |                     |                     |  |  |
| Food Services                                            | 7600                  |                                      |                                      |                |                |                 |                     |                     |  |  |
| Central Services                                         | 7700                  | 5,713,337.00                         | 5,713,337.00                         | 4,340,647.11   | 75.97%         | 3,989,885.53    | 350,761.58          | 8.79%               |  |  |
| Pupil Transportation Services                            | 7800                  |                                      |                                      |                |                |                 |                     |                     |  |  |
| Operation of Plant                                       | 7900                  |                                      |                                      |                |                |                 |                     |                     |  |  |
| Maintenance of Plant                                     | 8100                  |                                      |                                      |                |                |                 |                     |                     |  |  |
| Administrative Tech Services                             | 8200                  |                                      |                                      |                |                |                 |                     |                     |  |  |
| Community Services                                       | 9100                  |                                      |                                      |                |                |                 |                     |                     |  |  |
| Debt Service                                             | 9200                  |                                      |                                      |                |                |                 |                     |                     |  |  |
| Total Expenditures                                       |                       | 5,713,337.00                         | 5,713,337.00                         | 4,340,647.11   | 75.97%         | 3,989,885.53    | 350,761.58          | 8.79%               |  |  |
| Excess (Deficiency) of Revenues Over (Under) Expenditure | s                     | (3,033,841.00)                       | (3,033,841.00)                       | (2,083,491.92) | 68.68%         | 223,254.73      | (2,306,746.65)      | -1033.24%           |  |  |
| OTHER FINANCING SOURCES (USES)                           |                       |                                      |                                      |                |                |                 |                     |                     |  |  |
| Long-term Debt Proceeds & Sales of Capital Assets        | 3700                  |                                      |                                      |                |                |                 |                     |                     |  |  |
| Transfers In                                             | 3600                  | 698,812.00                           | 698,812.00                           | 698,812.00     | 100.00%        | 0.00            | 698,812.00          | 100.00%             |  |  |
| Transfers Out                                            | 9700                  |                                      | 0,0,012,000                          |                | 2000070        | 2100            | 0,0,012100          | 2.00070             |  |  |
| Total Other Financing Sources (Uses)                     |                       | 698,812.00                           | 698,812.00                           | 698,812.00     |                | 0.00            | 698,812.00          |                     |  |  |
| Change in Net Assets                                     |                       | (2,335,029.00)                       | (2,335,029.00)                       | (1,384,679.92) |                | 223,254.73      | (1,607,934.65)      | -720.22%            |  |  |
| Net Assets. Prior Year                                   | 2800                  | 15.923.101.00                        | 15,923,101.00                        | 15,923,099.54  |                | 14,792,031.87   | 1,131,067.67        | 7.65%               |  |  |
| Adjustment to Net Assets                                 | 2891                  | ,,,,,,,,,,,,,,,,,,,,,,,,,,,,,,,,,,,, | ,,,,,,,,,,,,,,,,,,,,,,,,,,,,,,,,,,,, | ,              |                | ,, , , 2,001.07 | 1,101,007.07        | 1.0570              |  |  |
| Net Assets, Current Year                                 | 2700                  | 13,588,072.00                        | 13,588,072.00                        | 14,538,419.62  |                | 15,015,286.60   | (476,866.98)        | -3.18%              |  |  |