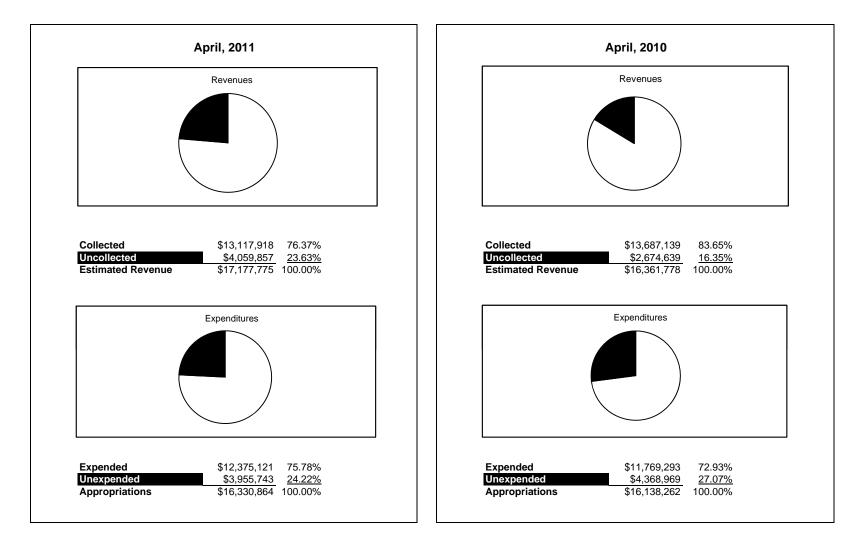

|                                                          | Food Service |                                         |                                         |                                         |                |               |                     |                     |  |
|----------------------------------------------------------|--------------|-----------------------------------------|-----------------------------------------|-----------------------------------------|----------------|---------------|---------------------|---------------------|--|
| The School District of Sarasota County, FL               |              |                                         |                                         |                                         |                |               |                     |                     |  |
| Revenue & Expenditures - Budget And Actual               | Account      | Budgeted                                |                                         | Actual                                  | Percentage of  | Prior YTD     | Differnece          | %                   |  |
| April 30, 2011                                           | Number       | Original                                | Current                                 | Amounts                                 | Current Budget | Actual        | Increase/(Decrease) | Increase/(Decrease) |  |
| REVENUES                                                 |              |                                         |                                         |                                         |                |               |                     |                     |  |
| Federal Direct                                           | 3100         |                                         |                                         |                                         |                |               |                     |                     |  |
| Federal Through State                                    | 3200         | 10,206,555.00                           | 10,206,555.00                           | 7,323,140.06                            | 71.75%         | 7,490,897.80  | (167,757.74)        | -2.24%              |  |
| State Sources                                            | 3300         | 160,787.00                              | 160,787.00                              | 166,759.00                              | 103.71%        | 156,104.00    | 10,655.00           | 6.83%               |  |
| Local Sources                                            | 3400         | 6,810,433.00                            | 6,810,433.00                            | 5,628,018.93                            | 82.64%         | 6,040,137.21  | (412,118.28)        | -6.82%              |  |
| Total Revenues                                           |              | 17,177,775.00                           | 17,177,775.00                           | 13,117,917.99                           | 76.37%         | 13,687,139.01 | (569,221.02)        | -4.16%              |  |
| EXPENDITURES                                             |              |                                         |                                         |                                         |                |               |                     |                     |  |
| Current:                                                 |              |                                         |                                         |                                         |                |               |                     |                     |  |
| Instruction                                              | 5000         |                                         |                                         |                                         |                |               |                     |                     |  |
| Pupil Personnel Services                                 | 6100         |                                         |                                         |                                         |                |               |                     |                     |  |
| Instructional Media Services                             | 6200         |                                         |                                         |                                         |                |               |                     |                     |  |
| Instruction and Curriculum Development Services          | 6300         |                                         |                                         |                                         |                |               |                     |                     |  |
| Instructional Staff Training Services                    | 6400         |                                         |                                         |                                         |                |               |                     |                     |  |
| Instruction Related Technolgy                            | 6500         |                                         |                                         |                                         |                |               |                     |                     |  |
| Board                                                    | 7100         |                                         |                                         |                                         |                |               |                     |                     |  |
| General Administration                                   | 7200         |                                         |                                         |                                         |                |               |                     |                     |  |
| School Administration                                    | 7300         |                                         |                                         |                                         |                |               |                     |                     |  |
| Facilities Acquisition and Construction                  | 7410         |                                         |                                         |                                         |                |               |                     |                     |  |
| Fiscal Services                                          | 7500         |                                         |                                         |                                         |                |               |                     |                     |  |
| Food Services                                            | 7600         | 16,330,864.00                           | 16,330,864.00                           | 12,375,120.73                           | 75.78%         | 11,769,293.44 | 605,827.29          | 5.15%               |  |
| Central Services                                         | 7700         |                                         |                                         |                                         |                |               |                     |                     |  |
| Pupil Transportation Services                            | 7800         |                                         |                                         |                                         |                |               |                     |                     |  |
| Operation of Plant                                       | 7900         |                                         |                                         |                                         |                |               |                     |                     |  |
| Maintenance of Plant                                     | 8100         |                                         |                                         |                                         |                |               |                     |                     |  |
| Administrative Tech Services                             | 8200         |                                         |                                         |                                         |                |               |                     |                     |  |
| Community Services                                       | 9100         |                                         |                                         |                                         |                |               |                     |                     |  |
| Debt Service                                             | 9200         |                                         |                                         |                                         |                |               |                     |                     |  |
| Total Expenditures                                       |              | 16,330,864.00                           | 16,330,864.00                           | 12,375,120.73                           | 75.78%         | 11,769,293.44 | 605,827.29          | 5.15%               |  |
| Excess (Deficiency) of Revenues Over (Under) Expenditure | s            | 846,911.00                              | 846,911.00                              | 742,797.26                              | 87.71%         | 1,917,845.57  | (1,175,048.31)      | -61.27%             |  |
| OTHER FINANCING SOURCES (USES)                           |              |                                         |                                         |                                         |                |               |                     |                     |  |
| Long-term Debt Proceeds & Sales of Capital Assets        | 3700         |                                         |                                         |                                         |                |               | 0.00                |                     |  |
| Transfers In                                             | 3600         |                                         |                                         |                                         |                |               | 0.00                |                     |  |
| Transfers Out                                            | 9700         | (411,993.00)                            | (411,993.00)                            |                                         |                |               | 0.00                |                     |  |
| Total Other Financing Sources (Uses)                     |              | (411,993.00)                            | (411,993.00)                            | 0.00                                    |                | 0.00          | 0.00                |                     |  |
| Net Change in Fund Balances                              |              | 434,918.00                              | 434,918.00                              | 742,797.26                              |                | 1,917,845.57  | (1,175,048.31)      | -61.27%             |  |
| Fund Balances, Prior Year                                | 2800         | 1,998,235.00                            | 1,998,235.00                            | 1,998,235.48                            |                | 851,488.96    | 1,146,746.52        | 134.68%             |  |
| Adjustment to Fund Balances                              | 2891         | -,,,,,,,,,,,,,,,,,,,,,,,,,,,,,,,,,,,,,, | _,,,,,,,,,,,,,,,,,,,,,,,,,,,,,,,,,,,,,, | -,,,,,,,,,,,,,,,,,,,,,,,,,,,,,,,,,,,,,, |                | 001,100.90    | 1,110,710.52        | 10 1.0070           |  |
| Fund Balances, Current Year                              | 2700         | 2,433,153.00                            | 2,433,153.00                            | 2,741,032.74                            |                | 2,769,334.53  | (28,301.79)         | -1.02%              |  |

## **Food Service Fund**

# **Food Service Fund**