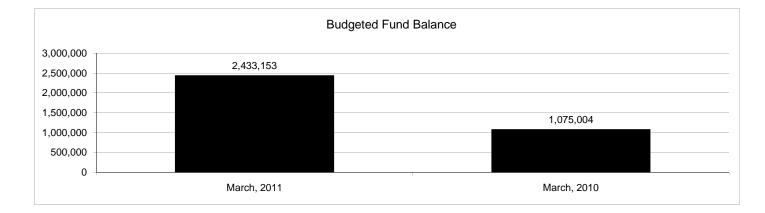

|                                                          | Food Service |                                         |                                         |                                         |                |               |                     |                     |  |
|----------------------------------------------------------|--------------|-----------------------------------------|-----------------------------------------|-----------------------------------------|----------------|---------------|---------------------|---------------------|--|
| The School District of Sarasota County, FL               |              |                                         |                                         |                                         |                |               |                     |                     |  |
| Revenue & Expenditures - Budget And Actual               | Account      | Budgeted                                |                                         | Actual                                  | Percentage of  | Prior YTD     | Differnece          | %                   |  |
| April 30, 2011                                           | Number       | Original                                | Current                                 | Amounts                                 | Current Budget | Actual        | Increase/(Decrease) | Increase/(Decrease) |  |
| REVENUES                                                 |              |                                         |                                         |                                         |                |               |                     |                     |  |
| Federal Direct                                           | 3100         |                                         |                                         |                                         |                |               |                     |                     |  |
| Federal Through State                                    | 3200         | 10,206,555.00                           | 10,206,555.00                           | 7,323,140.06                            | 71.75%         | 7,490,897.80  | (167,757.74)        | -2.24%              |  |
| State Sources                                            | 3300         | 160,787.00                              | 160,787.00                              | 166,759.00                              | 103.71%        | 156,104.00    | 10,655.00           | 6.83%               |  |
| Local Sources                                            | 3400         | 6,810,433.00                            | 6,810,433.00                            | 5,628,018.93                            | 82.64%         | 6,040,137.21  | (412,118.28)        | -6.82%              |  |
| Total Revenues                                           |              | 17,177,775.00                           | 17,177,775.00                           | 13,117,917.99                           | 76.37%         | 13,687,139.01 | (569,221.02)        | -4.16%              |  |
| EXPENDITURES                                             |              |                                         |                                         |                                         |                |               |                     |                     |  |
| Current:                                                 |              |                                         |                                         |                                         |                |               |                     |                     |  |
| Instruction                                              | 5000         |                                         |                                         |                                         |                |               |                     |                     |  |
| Pupil Personnel Services                                 | 6100         |                                         |                                         |                                         |                |               |                     |                     |  |
| Instructional Media Services                             | 6200         |                                         |                                         |                                         |                |               |                     |                     |  |
| Instruction and Curriculum Development Services          | 6300         |                                         |                                         |                                         |                |               |                     |                     |  |
| Instructional Staff Training Services                    | 6400         |                                         |                                         |                                         |                |               |                     |                     |  |
| Instruction Related Technolgy                            | 6500         |                                         |                                         |                                         |                |               |                     |                     |  |
| Board                                                    | 7100         |                                         |                                         |                                         |                |               |                     |                     |  |
| General Administration                                   | 7200         |                                         |                                         |                                         |                |               |                     |                     |  |
| School Administration                                    | 7300         |                                         |                                         |                                         |                |               |                     |                     |  |
| Facilities Acquisition and Construction                  | 7410         |                                         |                                         |                                         |                |               |                     |                     |  |
| Fiscal Services                                          | 7500         |                                         |                                         |                                         |                |               |                     |                     |  |
| Food Services                                            | 7600         | 16,330,864.00                           | 16,330,864.00                           | 12,375,120.73                           | 75.78%         | 11,769,293.44 | 605,827.29          | 5.15%               |  |
| Central Services                                         | 7700         |                                         |                                         |                                         |                |               |                     |                     |  |
| Pupil Transportation Services                            | 7800         |                                         |                                         |                                         |                |               |                     |                     |  |
| Operation of Plant                                       | 7900         |                                         |                                         |                                         |                |               |                     |                     |  |
| Maintenance of Plant                                     | 8100         |                                         |                                         |                                         |                |               |                     |                     |  |
| Administrative Tech Services                             | 8200         |                                         |                                         |                                         |                |               |                     |                     |  |
| Community Services                                       | 9100         |                                         |                                         |                                         |                |               |                     |                     |  |
| Debt Service                                             | 9200         |                                         |                                         |                                         |                |               |                     |                     |  |
| Total Expenditures                                       |              | 16,330,864.00                           | 16,330,864.00                           | 12,375,120.73                           | 75.78%         | 11,769,293.44 | 605,827.29          | 5.15%               |  |
| Excess (Deficiency) of Revenues Over (Under) Expenditure | s            | 846,911.00                              | 846,911.00                              | 742,797.26                              | 87.71%         | 1,917,845.57  | (1,175,048.31)      | -61.27%             |  |
| OTHER FINANCING SOURCES (USES)                           |              |                                         |                                         |                                         |                |               |                     |                     |  |
| Long-term Debt Proceeds & Sales of Capital Assets        | 3700         |                                         |                                         |                                         |                |               | 0.00                |                     |  |
| Transfers In                                             | 3600         |                                         |                                         |                                         |                |               | 0.00                |                     |  |
| Transfers Out                                            | 9700         | (411,993.00)                            | (411,993.00)                            |                                         |                |               | 0.00                |                     |  |
| Total Other Financing Sources (Uses)                     |              | (411,993.00)                            | (411,993.00)                            | 0.00                                    |                | 0.00          | 0.00                |                     |  |
| Net Change in Fund Balances                              |              | 434,918.00                              | 434,918.00                              | 742,797.26                              |                | 1,917,845.57  | (1,175,048.31)      | -61.27%             |  |
| Fund Balances, Prior Year                                | 2800         | 1,998,235.00                            | 1,998,235.00                            | 1,998,235.48                            |                | 851,488.96    | 1,146,746.52        | 134.68%             |  |
| Adjustment to Fund Balances                              | 2891         | -,,,,,,,,,,,,,,,,,,,,,,,,,,,,,,,,,,,,,, | _,,,,,,,,,,,,,,,,,,,,,,,,,,,,,,,,,,,,,, | -,,,,,,,,,,,,,,,,,,,,,,,,,,,,,,,,,,,,,, |                | 001,100.90    | 1,110,710.52        | 10 1.0070           |  |
| Fund Balances, Current Year                              | 2700         | 2,433,153.00                            | 2,433,153.00                            | 2,741,032.74                            |                | 2,769,334.53  | (28,301.79)         | -1.02%              |  |