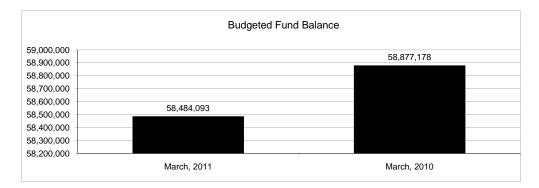

|                                                          | General Fund |                 |                 |                |                |                |                                         |                     |
|----------------------------------------------------------|--------------|-----------------|-----------------|----------------|----------------|----------------|-----------------------------------------|---------------------|
| The School District of Sarasota County, FL               |              |                 |                 |                |                |                |                                         |                     |
| <b>Revenue &amp; Expenditures - Budget And Actual</b>    | Account      | Budgeted        | Amounts         | Actual         | Percentage of  | Prior YTD      | Differnece                              | %                   |
| April 30, 2011                                           | Number       | Original        | Current         | Amounts        | Current Budget | Actual         | Increase/(Decrease)                     | Increase/(Decrease) |
| REVENUES                                                 |              |                 |                 |                |                |                |                                         |                     |
| Federal Direct                                           | 3100         | 323,374.00      | 323,374.00      | 255,794.93     | 79.10%         | 233,788.08     | 22,006.85                               | 9.41%               |
| Federal Through State                                    | 3200         | 1,163,250.00    | 1,163,250.00    | 1,258,110.50   | 108.15%        | 1,279,310.55   | (21,200.05)                             | -1.66%              |
| State Sources                                            | 3300         | 68,054,353.00   | 61,454,328.00   | 51,804,039.97  | 84.30%         | 54,498,289.22  | (2,694,249.25)                          | -4.94%              |
| Local Sources                                            | 3400         | 277,841,354.00  | 282,381,115.00  | 263,865,033.61 | 93.44%         | 266,901,071.59 | (3,036,037.98)                          | -1.14%              |
| Total Revenues                                           |              | 347,382,331.00  | 345,322,067.00  | 317,182,979.01 | 91.85%         | 322,912,459.44 | (5,729,480.43)                          | -1.77%              |
| EXPENDITURES                                             |              |                 |                 |                |                |                |                                         |                     |
| Current:                                                 |              |                 |                 |                |                |                |                                         |                     |
| Instruction                                              | 5000         | 242,296,497.00  | 240,369,575.00  | 175,934,812.85 | 73.19%         | 169,909,837.92 | 6,024,974.93                            | 3.55%               |
| Pupil Personnel Services                                 | 6100         | 22,007,231.00   | 21,815,707.00   | 16,271,107.39  | 74.58%         | 16,153,925.05  | 117,182.34                              | 0.73%               |
| Instructional Media Services                             | 6200         | 5,137,578.00    | 5,384,424.00    | 3,836,683.71   | 71.26%         | 3,723,379.38   | 113,304.33                              | 3.04%               |
| Instruction and Curriculum Development Services          | 6300         | 2,194,346.00    | 2,167,067.00    | 2,017,046.66   | 93.08%         | 1,829,515.11   | 187,531.55                              | 10.25%              |
| Instructional Staff Training Services                    | 6400         | 1,442,521.00    | 1,574,774.00    | 1,117,454.59   | 70.96%         | 945,711.29     | 171,743.30                              | 18.16%              |
| Instruction Related Technolgy                            | 6500         | 1,445,470.00    | 1,395,372.00    | 1,116,603.53   | 80.02%         | 1,151,514.33   | (34,910.80)                             | -3.03%              |
| Board                                                    | 7100         | 1,472,811.00    | 1,472,811.00    | 887,194.59     | 60.24%         | 1,741,345.95   | (854,151.36)                            | -49.05%             |
| General Administration                                   | 7200         | 2,125,277.00    | 1,890,238.00    | 1,385,213.10   | 73.28%         | 1,673,041.72   | (287,828.62)                            | -17.20%             |
| School Administration                                    | 7300         | 17,983,166.00   | 17,636,432.00   | 13,891,333.32  | 78.76%         | 14,108,396.55  | (217,063.23)                            | -1.54%              |
| Facilities Acquisition and Construction                  | 7410         |                 | 0.00            | 0.00           |                |                | 0.00                                    |                     |
| Fiscal Services                                          | 7500         | 2,022,865.00    | 2,022,865.00    | 1,664,310.75   | 82.27%         | 1,739,332.68   | (75,021.93)                             | -4.31%              |
| Food Services                                            | 7600         | 73,669.00       | 73,669.00       | 29,393.22      | 39.90%         | 13,451.93      | 15,941.29                               | 118.51%             |
| Central Services                                         | 7700         | 5,550,847.00    | 5,877,778.00    | 4,761,409.02   | 81.01%         | 4,647,326.74   | 114,082.28                              | 2.45%               |
| Pupil Transportation Services                            | 7800         | 16,988,911.00   | 16,608,914.00   | 13,010,619.24  | 78.34%         | 13,166,623.76  | (156,004.52)                            | -1.18%              |
| Operation of Plant                                       | 7900         | 36,403,034.00   | 34,406,801.00   | 27,874,827.55  | 81.02%         | 28,182,168.36  | (307,340.81)                            | -1.09%              |
| Maintenance of Plant                                     | 8100         | 17,021,891.00   | 16,594,092.00   | 14,468,391.14  | 87.19%         | 14,945,980.75  | (477,589.61)                            | -3.20%              |
| Administrative Tech Services                             | 8200         | 2,367,767.00    | 3,116,928.00    | 1,977,366.31   | 63.44%         | 2,134,983.19   | (157,616.88)                            | -7.38%              |
| Community Services                                       | 9100         | 1,078,522.00    | 1,740,813.00    | 1,359,649.92   | 78.10%         | 812,002.75     | 547,647.17                              | 67.44%              |
| Debt Service                                             | 9200         |                 |                 |                |                |                | 0.00                                    |                     |
| Total Expenditures                                       |              | 377,612,403.00  | 374,148,260.00  | 281,603,416.89 | 75.27%         | 276,878,537.46 | 4,724,879.43                            | 1.71%               |
| Excess (Deficiency) of Revenues Over (Under) Expenditure | s            | (30,230,072.00) | (28,826,193.00) | 35,579,562.12  | -123.43%       | 46,033,921.98  | (10,454,359.86)                         | -22.71%             |
| OTHER FINANCING SOURCES (USES)                           |              |                 |                 |                |                |                |                                         |                     |
| Other Financing Sources                                  | 3700         |                 |                 | 11,525.61      |                | 93,402.70      | (81,877.09)                             | -87.66%             |
| Transfers In                                             | 3600         | 21,106,466.00   | 21,106,466.00   | 14,678,671.75  | 69.55%         | 14,172,664.40  | 506,007.35                              | 3.57%               |
| Transfers Out                                            | 9700         | (698,812.00)    | (698,812.00)    | (698,812.00)   | 100.00%        |                | (698,812.00)                            | 100.00%             |
| Total Other Financing Sources (Uses)                     |              | 20,407,654.00   | 20,407,654.00   | 13,991,385.36  | 68.56%         | 14,266,067.10  | (274,681.74)                            | -1.93%              |
| Net Change in Fund Balances                              |              | (9,822,418.00)  | (8,418,539.00)  | 49,570,947.48  |                | 60,299,989.08  | (10,729,041.60)                         | -17.79%             |
| Fund Balances, Prior Year                                | 2800         | 66,907,356.00   | 66,907,356.00   | 66,843,312.41  |                | 59,030,875.00  | 7,812,437.41                            | 13.23%              |
| Adjustment to Fund Balances                              | 2891         | (4,724.00)      | (4,724.00)      |                |                |                | , , , , , , , , , , , , , , , , , , , , |                     |
| Fund Balances, Current Year                              | 2700         | 57,080,214.00   | 58,484,093.00   | 116,414,259.89 | 199.05%        | 119,330,864.08 | (2,916,604.19)                          | -2.44%              |