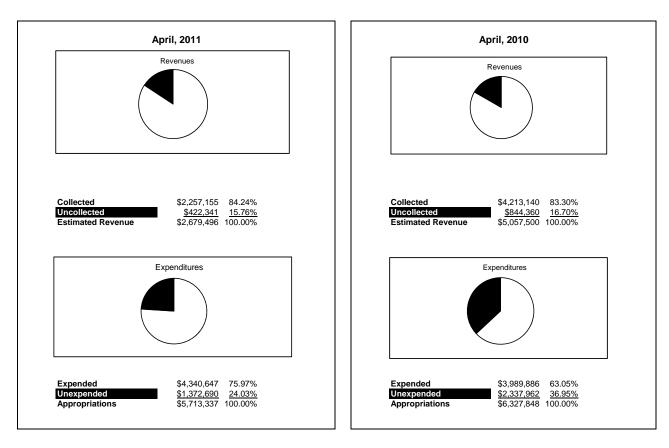

|                                                          | General Fund |                 |                 |                |                |                |                                         |                     |
|----------------------------------------------------------|--------------|-----------------|-----------------|----------------|----------------|----------------|-----------------------------------------|---------------------|
| The School District of Sarasota County, FL               |              |                 |                 |                |                |                |                                         |                     |
| <b>Revenue &amp; Expenditures - Budget And Actual</b>    | Account      | Budgeted        | Amounts         | Actual         | Percentage of  | Prior YTD      | Differnece                              | %                   |
| April 30, 2011                                           | Number       | Original        | Current         | Amounts        | Current Budget | Actual         | Increase/(Decrease)                     | Increase/(Decrease) |
| REVENUES                                                 |              |                 |                 |                |                |                |                                         |                     |
| Federal Direct                                           | 3100         | 323,374.00      | 323,374.00      | 255,794.93     | 79.10%         | 233,788.08     | 22,006.85                               | 9.41%               |
| Federal Through State                                    | 3200         | 1,163,250.00    | 1,163,250.00    | 1,258,110.50   | 108.15%        | 1,279,310.55   | (21,200.05)                             | -1.66%              |
| State Sources                                            | 3300         | 68,054,353.00   | 61,454,328.00   | 51,804,039.97  | 84.30%         | 54,498,289.22  | (2,694,249.25)                          | -4.94%              |
| Local Sources                                            | 3400         | 277,841,354.00  | 282,381,115.00  | 263,865,033.61 | 93.44%         | 266,901,071.59 | (3,036,037.98)                          | -1.14%              |
| Total Revenues                                           |              | 347,382,331.00  | 345,322,067.00  | 317,182,979.01 | 91.85%         | 322,912,459.44 | (5,729,480.43)                          | -1.77%              |
| EXPENDITURES                                             |              |                 |                 |                |                |                |                                         |                     |
| Current:                                                 |              |                 |                 |                |                |                |                                         |                     |
| Instruction                                              | 5000         | 242,296,497.00  | 240,369,575.00  | 175,934,812.85 | 73.19%         | 169,909,837.92 | 6,024,974.93                            | 3.55%               |
| Pupil Personnel Services                                 | 6100         | 22,007,231.00   | 21,815,707.00   | 16,271,107.39  | 74.58%         | 16,153,925.05  | 117,182.34                              | 0.73%               |
| Instructional Media Services                             | 6200         | 5,137,578.00    | 5,384,424.00    | 3,836,683.71   | 71.26%         | 3,723,379.38   | 113,304.33                              | 3.04%               |
| Instruction and Curriculum Development Services          | 6300         | 2,194,346.00    | 2,167,067.00    | 2,017,046.66   | 93.08%         | 1,829,515.11   | 187,531.55                              | 10.25%              |
| Instructional Staff Training Services                    | 6400         | 1,442,521.00    | 1,574,774.00    | 1,117,454.59   | 70.96%         | 945,711.29     | 171,743.30                              | 18.16%              |
| Instruction Related Technolgy                            | 6500         | 1,445,470.00    | 1,395,372.00    | 1,116,603.53   | 80.02%         | 1,151,514.33   | (34,910.80)                             | -3.03%              |
| Board                                                    | 7100         | 1,472,811.00    | 1,472,811.00    | 887,194.59     | 60.24%         | 1,741,345.95   | (854,151.36)                            | -49.05%             |
| General Administration                                   | 7200         | 2,125,277.00    | 1,890,238.00    | 1,385,213.10   | 73.28%         | 1,673,041.72   | (287,828.62)                            | -17.20%             |
| School Administration                                    | 7300         | 17,983,166.00   | 17,636,432.00   | 13,891,333.32  | 78.76%         | 14,108,396.55  | (217,063.23)                            | -1.54%              |
| Facilities Acquisition and Construction                  | 7410         |                 | 0.00            | 0.00           |                |                | 0.00                                    |                     |
| Fiscal Services                                          | 7500         | 2,022,865.00    | 2,022,865.00    | 1,664,310.75   | 82.27%         | 1,739,332.68   | (75,021.93)                             | -4.31%              |
| Food Services                                            | 7600         | 73,669.00       | 73,669.00       | 29,393.22      | 39.90%         | 13,451.93      | 15,941.29                               | 118.51%             |
| Central Services                                         | 7700         | 5,550,847.00    | 5,877,778.00    | 4,761,409.02   | 81.01%         | 4,647,326.74   | 114,082.28                              | 2.45%               |
| Pupil Transportation Services                            | 7800         | 16,988,911.00   | 16,608,914.00   | 13,010,619.24  | 78.34%         | 13,166,623.76  | (156,004.52)                            | -1.18%              |
| Operation of Plant                                       | 7900         | 36,403,034.00   | 34,406,801.00   | 27,874,827.55  | 81.02%         | 28,182,168.36  | (307,340.81)                            | -1.09%              |
| Maintenance of Plant                                     | 8100         | 17,021,891.00   | 16,594,092.00   | 14,468,391.14  | 87.19%         | 14,945,980.75  | (477,589.61)                            | -3.20%              |
| Administrative Tech Services                             | 8200         | 2,367,767.00    | 3,116,928.00    | 1,977,366.31   | 63.44%         | 2,134,983.19   | (157,616.88)                            | -7.38%              |
| Community Services                                       | 9100         | 1,078,522.00    | 1,740,813.00    | 1,359,649.92   | 78.10%         | 812,002.75     | 547,647.17                              | 67.44%              |
| Debt Service                                             | 9200         |                 |                 |                |                |                | 0.00                                    |                     |
| Total Expenditures                                       |              | 377,612,403.00  | 374,148,260.00  | 281,603,416.89 | 75.27%         | 276,878,537.46 | 4,724,879.43                            | 1.71%               |
| Excess (Deficiency) of Revenues Over (Under) Expenditure | s            | (30,230,072.00) | (28,826,193.00) | 35,579,562.12  | -123.43%       | 46,033,921.98  | (10,454,359.86)                         | -22.71%             |
| OTHER FINANCING SOURCES (USES)                           |              |                 |                 |                |                |                |                                         |                     |
| Other Financing Sources                                  | 3700         |                 |                 | 11,525.61      |                | 93,402.70      | (81,877.09)                             | -87.66%             |
| Transfers In                                             | 3600         | 21,106,466.00   | 21,106,466.00   | 14,678,671.75  | 69.55%         | 14,172,664.40  | 506,007.35                              | 3.57%               |
| Transfers Out                                            | 9700         | (698,812.00)    | (698,812.00)    | (698,812.00)   | 100.00%        |                | (698,812.00)                            | 100.00%             |
| Total Other Financing Sources (Uses)                     |              | 20,407,654.00   | 20,407,654.00   | 13,991,385.36  | 68.56%         | 14,266,067.10  | (274,681.74)                            | -1.93%              |
| Net Change in Fund Balances                              |              | (9,822,418.00)  | (8,418,539.00)  | 49,570,947.48  |                | 60,299,989.08  | (10,729,041.60)                         | -17.79%             |
| Fund Balances, Prior Year                                | 2800         | 66,907,356.00   | 66,907,356.00   | 66,843,312.41  |                | 59,030,875.00  | 7,812,437.41                            | 13.23%              |
| Adjustment to Fund Balances                              | 2891         | (4,724.00)      | (4,724.00)      |                |                |                | , , , , , , , , , , , , , , , , , , , , |                     |
| Fund Balances, Current Year                              | 2700         | 57,080,214.00   | 58,484,093.00   | 116,414,259.89 | 199.05%        | 119,330,864.08 | (2,916,604.19)                          | -2.44%              |