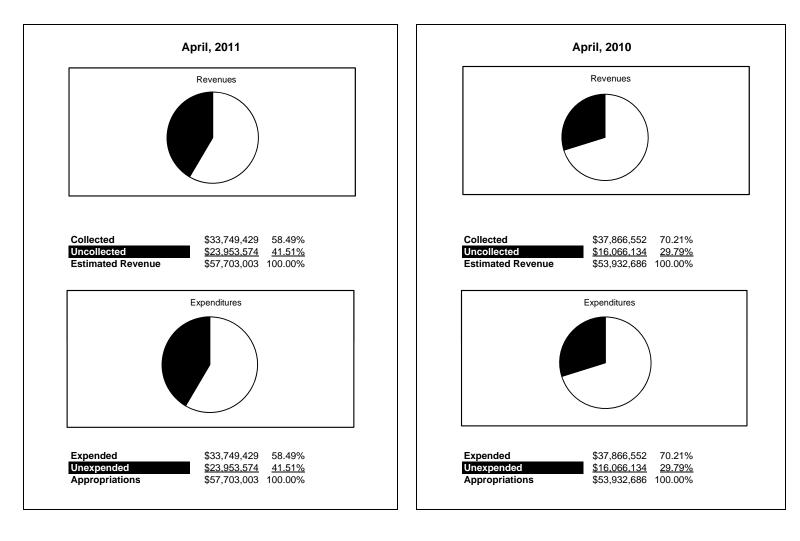

|                                                          | Special Revenue |               |                               |                             |                  |               |                     |                     |  |  |  |
|----------------------------------------------------------|-----------------|---------------|-------------------------------|-----------------------------|------------------|---------------|---------------------|---------------------|--|--|--|
| The School District of Sarasota County, FL               |                 |               |                               |                             |                  |               |                     |                     |  |  |  |
| Revenue & Expenditures - Budget And Actual               | Account         | 0             | Amounts                       | Actual                      | Percentage of    | Prior YTD     | Differnece          | %                   |  |  |  |
| April 30, 2011                                           | Number          | Original      | Current                       | Amounts                     | Current Budget   | Actual        | Increase/(Decrease) | Increase/(Decrease) |  |  |  |
| REVENUES                                                 | 21.00           | 1.070.057.00  | 2 020 0 61 00                 | 1 201 752 71                | 62.110           | 1 210 660 50  | 71 002 12           | 5.050               |  |  |  |
| Federal Direct                                           | 3100            | 1,970,857.00  | 2,030,961.00                  | 1,281,753.71                | 63.11%           | 1,210,660.59  | 71,093.12           | 5.87%               |  |  |  |
| Federal Through State                                    | 3200            | 46,872,767.00 | 54,316,901.00                 | 31,751,913.24               | 58.46%           | 36,170,701.77 | (4,418,788.53)      | -12.22%             |  |  |  |
| State Sources Local Sources                              | 3300<br>3400    | 641,338.00    | 1 255 141 00                  | 715 761 59                  | 53.930/          | 485,189.16    | 230,572.42          | 47.52%              |  |  |  |
|                                                          | 3400            | 49.484.962.00 | 1,355,141.00<br>57,703,003.00 | 715,761.58<br>33,749,428.53 | 52.82%<br>58.49% | 485,189.16    | (4,117,122.99)      | 47.52%              |  |  |  |
| Total Revenues EXPENDITURES                              |                 | 49,484,962.00 | 57,705,005.00                 | 35,749,428.55               | 58.49%           | 57,800,551.52 | (4,117,122.99)      | -10.87%             |  |  |  |
|                                                          |                 |               | [                             |                             |                  |               |                     |                     |  |  |  |
| Current:                                                 | -               | 21 662 745 00 | 20.005.400.00                 | 22 121 100 77               | 56.000/          | 25 201 205 45 | (2.250.105.50)      | 12.010              |  |  |  |
| Instruction                                              | 5000            | 31,663,745.00 | 38,905,490.00                 | 22,131,109.77               | 56.88%           | 25,381,296.45 | (3,250,186.68)      | -12.81%             |  |  |  |
| Pupil Personnel Services                                 | 6100            | 7,183,086.00  | 7,850,768.00                  | 5,183,070.76                | 66.02%           | 5,107,926.47  | 75,144.29           | 1.47%               |  |  |  |
| Instructional Media Services                             | 6200            | 157,373.00    | 184,830.00                    | 164,181.55                  | 88.83%           | 245,005.25    | (80,823.70)         | -32.99%             |  |  |  |
| Instruction and Curriculum Development Services          | 6300            | 1,664,403.00  | 1,177,052.00                  | 789,651.22                  | 67.09%           | 1,860,476.30  | (1,070,825.08)      | -57.56%             |  |  |  |
| Instructional Staff Training Services                    | 6400            | 5,292,576.00  | 6,199,367.00                  | 2,797,561.39                | 45.13%           | 2,805,570.69  | (8,009.30)          | -0.29%              |  |  |  |
| Instruction Related Technolgy                            | 6500            |               |                               | 21,214.63                   |                  | 1,900.00      | 19,314.63           | 100.00%             |  |  |  |
| Board                                                    | 7100            | 000 00 00     | 0.40, 610, 00                 | 500 <b>105</b> 0.5          | 50.55%           | 0.55 1.50 00  | 0.00                | 10.400/             |  |  |  |
| General Administration                                   | 7200            | 908,386.00    | 948,619.00                    | 690,135.06                  | 72.75%           | 857,153.22    | (167,018.16)        | -19.49%             |  |  |  |
| School Administration                                    | 7300            |               |                               | 18,463.40                   |                  |               | 18,463.40           | 100.00%             |  |  |  |
| Facilities Acquisition and Construction                  | 7410            | 51,672.00     | 260,051.00                    | 215,454.58                  | 82.85%           | 6,193.03      | 209,261.55          | 3378.98%            |  |  |  |
| Fiscal Services                                          | 7500            |               | 0.00                          | 11,800.43                   |                  |               | 11,800.43           | 100.00%             |  |  |  |
| Food Services                                            | 7600            | 1 20 000 00   | 29,624.00                     | 29,624.00                   | 100.00%          | 38,714.00     | (9,090.00)          | -23.48%             |  |  |  |
| Central Services                                         | 7700            | 150,000.00    | 58,119.00                     | 97,275.87                   | 167.37%          | 69,816.81     | 27,459.06           | 39.33%              |  |  |  |
| Pupil Transportation Services                            | 7800            | 869,804.00    | 532,238.00                    | 273,261.29                  | 51.34%           | 198,765.42    | 74,495.87           | 37.48%              |  |  |  |
| Operation of Plant                                       | 7900            | 831,820.00    | 832,507.00                    | 673,157.74                  | 80.86%           | 665,452.47    | 7,705.27            | 1.16%               |  |  |  |
| Maintenance of Plant                                     | 8100            |               | 0.00                          |                             |                  |               | 0.00                | -100.00%            |  |  |  |
| Administrative Tech Services                             | 8200            |               |                               |                             |                  |               |                     |                     |  |  |  |
| Community Services                                       | 9100            | 712,097.00    | 724,338.00                    | 653,466.84                  | 90.22%           | 628,281.41    | 25,185.43           | 4.01%               |  |  |  |
| Debt Service                                             | 9200            |               |                               |                             |                  |               |                     |                     |  |  |  |
| Total Expenditures                                       |                 | 49,484,962.00 | 57,703,003.00                 | 33,749,428.53               | 58.49%           | 37,866,551.52 | (4,117,122.99)      | -10.87%             |  |  |  |
| Excess (Deficiency) of Revenues Over (Under) Expenditure | s               | 0.00          | 0.00                          | 0.00                        |                  | 0.00          | 0.00                |                     |  |  |  |
| OTHER FINANCING SOURCES (USES)                           |                 |               |                               |                             |                  |               |                     |                     |  |  |  |
| Long-term Debt Proceeds & Sales of Capital Assets        | 3700            |               |                               |                             |                  |               |                     |                     |  |  |  |
| Transfers In                                             | 3600            |               |                               |                             |                  |               |                     |                     |  |  |  |
| Transfers Out                                            | 9700            |               |                               |                             |                  | -             |                     |                     |  |  |  |
| Total Other Financing Sources (Uses)                     |                 | 0.00          | 0.00                          | 0.00                        |                  | 0.00          | 0.00                |                     |  |  |  |
| Net Change in Fund Balances                              |                 | 0.00          | 0.00                          | 0.00                        |                  | 0.00          | 0.00                |                     |  |  |  |
| Fund Balances, Prior Year                                | 2800            | 0.00          | 0.00                          | 0.00                        |                  | 0.00          | 0.00                |                     |  |  |  |
| Adjustment to Fund Balances                              | 2891            |               |                               |                             |                  |               |                     |                     |  |  |  |
| Fund Balances, Current Year                              | 2700            | 0.00          | 0.00                          | 0.00                        |                  | 0.00          | 0.00                |                     |  |  |  |

# **Special Revenue Fund**